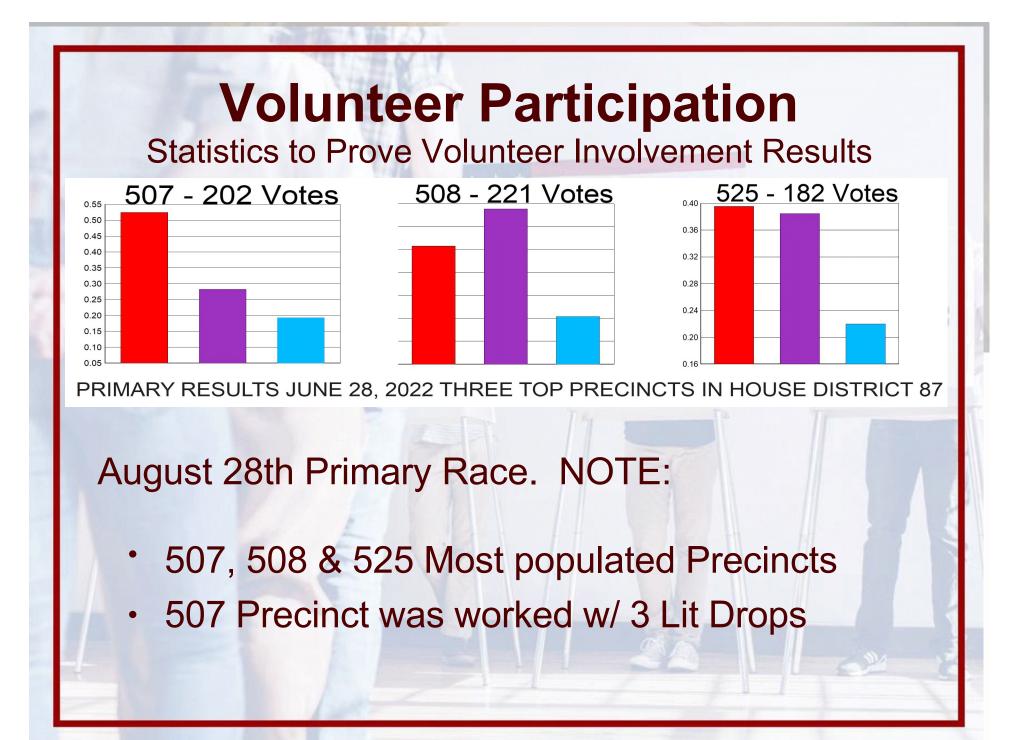

# **Volunteer Participation**

Statistics to Prove Volunteer Involvement Results

### Runoff Election, August 23, 2022

- All three precincts were walked twice
- All three precincts received phone calls
- All three precincts received emails