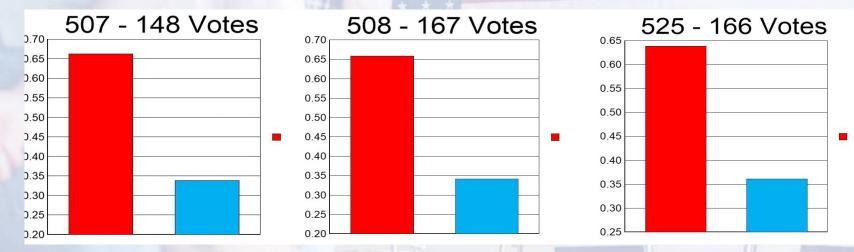

### Runoff Election, August 23, 2022

- All three precincts were walked twice
- All three precincts received phone calls
- All three precincts received emails