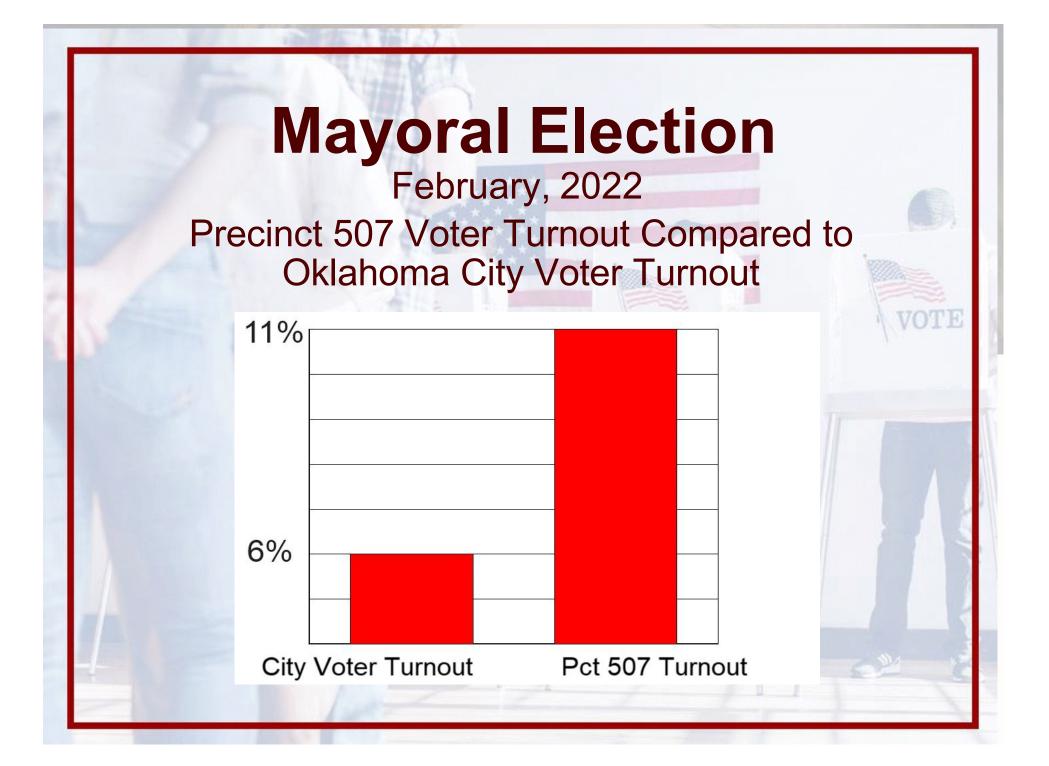

### Why Is This Important?

Why am I here?

- Power of Volunteers
- Volunteers working for 5 hrs for 3 days (1<sup>3</sup>/<sub>4</sub> hrs/day) is valued at \$1,600
- For the three voting periods: Primary, Runoff and General equals about \$5,000 in value to the campaign.
- Volunteers work harder, stronger and better than paid workers.